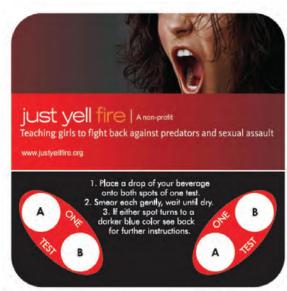

## Combating the Date Rape Drug

As date rape drugs continue to permeate college campuses and their communities, a new tool has emerged to help young women identify whether their drink has been spiked.

Just Yell Fire, an organization created by Vanderbilt University student Dallas Jessup to combat abuse and violence against young women, is offering a drink coaster that quickly tests for the three common date rape drugs (Rohypnol, Ketamine or GHB) with just a swipe of the liquid.

In the past couple of years, date rape drugs have affected more than just young women; male college students have also reported being victimized (often by people who find it

amusing to spike a drink). These drugs can cause a loss of muscle

control, confusion, a feeling of drunkenness, problems seeing or even loss of consciousness. It's not unusual for victims to not remember what happened to them after being drugged.

Jessup has created a short film Just Yell Fire: Campus Life, which focuses on keeping college girls safe from dating abuse and includes a scene illustrating how effective the coasters can be. The film will be offered by more than 200 colleges this year as part of freshman orientation, Jessup says. Check out the film and the drink coasters online at www.justyellfire.org.